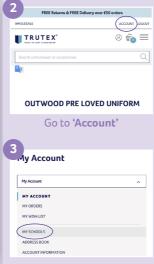

## SIMPLE STEPS TO ORDER PRE-LOVED OUTWOOD UNIFORM

Login to your account at www.trutex.com

Go to 'My Schools'

Add your pre-loved LEA code LEA00980SC

| WHOLESALE           | ACCOUNT LOGOUT | OUTWOOD P.                            |
|---------------------|----------------|---------------------------------------|
| TRUTE               | <u>r</u> *     | OUTWOOD PRE<br>LOVED TO RM<br>OUTWOOD |
| Search schoolwear o | raccessories   | ACADEMY<br>PORTLAND                   |
| My Schoo            | ols            |                                       |